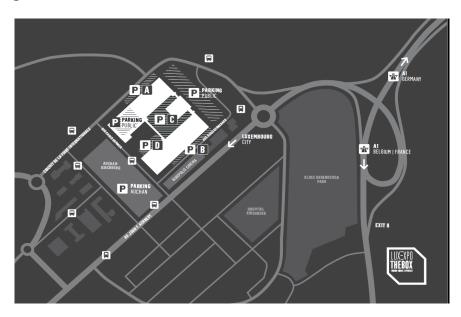

#### **VENUE**

Luxexpo The Box Exhibition & Congress Center 10, Circuit de la Foire Internationale LUX-1347 Luxembourg

Tel.: +352 43 991

#### 3. How to get there

Exhibitors are requested to park their vehicles after unloading on the parking space for exhibitors in front of hall 9 (free of charge)

Parking is for free for exhibitors and visitors!

At the entrance to the parking area, please draw a ticket to open the gate.

For leaving: show at the exit the ESU badge = free admission ticket to the exit!