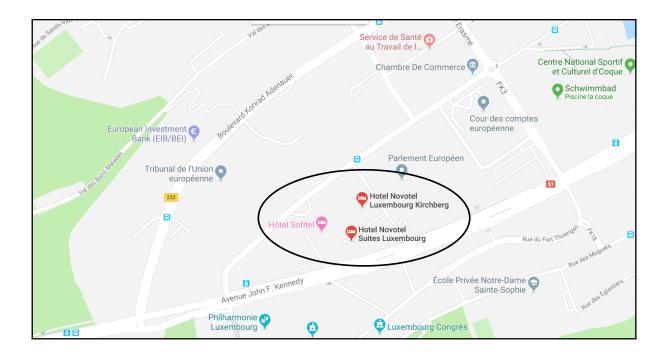

#### 7. HOTELS

Booking for following three hotels must be made by yourself (you will find the booking forms in the attachment (after the registration form). The 3 hotels are located next to each other.

#### **Novotel Luxembourg Kirchberg\*\*\*\***

Rue du Fort Niedergruenewald – L-1911 Luxembourg – www.novotel.com 150€ for the single superior room, per night, breakfast included / 165€ for the double superior room, per night, breakfast included

#### Suite Novotel Luxembourg\*\*\*\*

6 Rue du Fort Niedergrünewald – L-2226 Luxembourg – www.novotel.com 150€ for the single superior room, per night, breakfast included / 165€ for the double superior room, per night, breakfast included

#### Sofitel Luxembourg Kirchberg\*\*\*\*\*

4 Rue du Fort Niedergrünewald – L-2015 Luxembourg – www.sofitel.com 210€ for the single superior room, per night, breakfast included / 230€ for the double superior room, per night, breakfast included