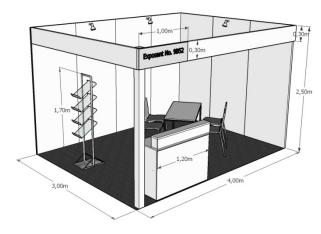

# 5. Equipped stand description

| Floor           | blue carpet with protective film                                                                                                                                                                                                                                                                         |  |  |  |
|-----------------|----------------------------------------------------------------------------------------------------------------------------------------------------------------------------------------------------------------------------------------------------------------------------------------------------------|--|--|--|
| Structur        | Construction height: 250cm overall hight of the panel partition 2,50 m, width 1,00 m Exhibitor Company Sign (L 100 x H 30cm) Please make sure that the your logo for the exhibitor company sign will be sent latest until Thursday, August 1st 2019 to following E-mail address: esu-reucher@t-online.de |  |  |  |
| Furniture       | 1 table 4 chairs 1 counter                                                                                                                                                                                                                                                                               |  |  |  |
| Electricit<br>y | Standard electricity supply: 1 kwh per booth (multiple socket) 3 spotlights per 12m² stand                                                                                                                                                                                                               |  |  |  |
| Cleaning        | General module and carpet cleaning                                                                                                                                                                                                                                                                       |  |  |  |