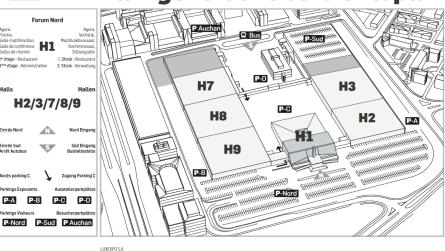

#### 3. How to get there

Exhibitors are requested to park their vehicles after unloading on the parking space for exhibitors in front of hall 9 (free of charge)

Parking is for free for exhibitors and visitors!

At the entrance to the parking area, please draw a ticket to open the gate.

For leaving: show at the exit the ESU badge = free admission ticket to the exit!